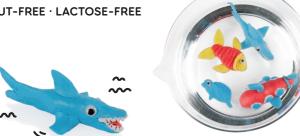

## **FLOATY**

- Floating play dough
- · Non-drying
- · 4 colors, funny wiggle eyes & modelling tool in the box
- · Cleverly combinable with playstilin® CONNECT!

playstilin® FLOATY is the floating play dough for children! Non-air-drying for kneading fun even when swimming and in the bath! To feel, knead, roll, cut out, shape and build again and again! For imaginative adventures and creative ideas in the water too! Especially light and soft!

Made with high-quality ingredients in Germany! Vegan and without microplastics! Suitable for children aged 3 and over.

**GLUTEN-FREE · PROTEIN-FREE ·** PEANUT-FREE · LACTOSE-FREE

playstilin® FLOATY Floating play dough