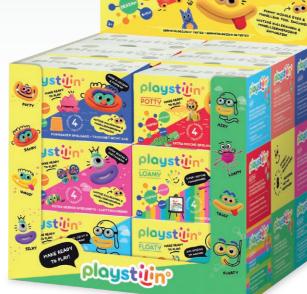

#### Not just plasticine, but a play concept unlike anything on the market so far!

- Eight different play masses for a haptic adventure and unique sensory play experience!
- The great variety for kneading, shaping and creative design!
- Best quality and skin compatibility in cooperation with world-leading manufacturers from Germany and Switzerland!
- · Simply neat & tidy in the practical compact storage box!

playstilin® WOOLY Extra fluffy play dough

- Colorful and eye-catching counter display for 18 playstilin® boxes
- Easy to fold and set up!
- Can be ordered separately! Item no. 53509
- Included free of charge in orders from 24 playstilin® boxes
- Dimensions when set up: Height 360 mm / Width 248 mm / Depth 234 mm

THE GREAT VARIETY TO FEEL. SHAPE & BUTLO!

> playstilin® Display for 18 pcs. playstilin-boxes

INFORMATION CAN BE FOUND 11 ON PLAYSTILIN.COM