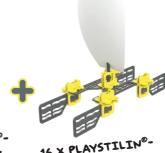

#### **KNEADING FUN & CONSTRUCTION**

- · Floating clay + building blocks
- Non-drying
- 3 x 25 g modelling clay + 16 x building blocks in the box
- · Combinable with playstilin® modelling & creative clay

playstilin®CONNECT! Construction set with components and floating clay to build a catamaran that actually floats! Simply put it together and design the catamaran yourself with the play dough! Creativity is only limited by physics! The right amount of floating clay in the right places ensures sufficient lift of the floating bodies and a stable position of the boat in the water! Alone or as a fun competition!

Without microplastics! Suitable for children aged 5 and over. **GLUTEN-FREE · PROTEIN-FREE ·** PEANUT-FREE · LACTOSE-FREE

> 3 X PLAYSTILIN®-FLOATING CLAY

16 X PLAYSTILIN®. BUILDING BLOCKS