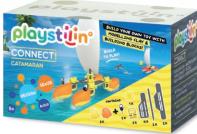

#### **KNEADING FUN & CONSTRUCTION**

- · Floating clay + building blocks
- Non-drying
- 3 x 25 g modelling clay + 16 x building blocks in the box
- · Combinable with playstilin® modelling & creative clay

playstilin®CONNECT! Construction set with components and floating clay to build a catamaran that actually floats! Simply put it together and design the catamaran yourself with the play dough! Creativity is only limited by physics! The right amount of floating clay in the right places ensures sufficient lift of the floating bodies and a stable position of the boat in the water! Alone or as a fun competition!

Without microplastics! Suitable for children aged 5 and over. **GLUTEN-FREE · PROTEIN-FREE ·** PEANUT-FREE · LACTOSE-FREE

> 3 X PLAYSTILIN®-FLOATING CLAY

16 X PLAYSTILIN®. BUILDING BLOCKS

# **CONNECT!**

**CATAMARAN** 

playstilin®CONNECT! CATAMARAN / Building blocks + modelling clay