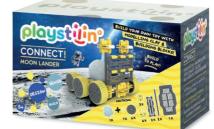

#### **KNEADING FUN & CONSTRUCTION**

- Extra light modelling clay + building blocks
- · Non-druina
- 1 x 25 g modelling clay + 27 x building blocks in the box
- · Combinable with playstilin® modelling & creative clay

playstilin®CONNECT! Construction set with components and extra light moon modelling clay to build a moon vehicle that actually drives! Simply put it together and design the moon lander yourself with the modelling clay! There are no limits to your creativity! The right amount of almost "weightless" modelling clay in the right places ensures fun and imaginative space adventures when exploring the moon! Alone or as a fun competition!

Without microplastics! Suitable for children aged 5 and over.

GLUTEN-FREE · PROTEIN-FREE · PEANUT-FREE · LACTOSE-FREE

1 X PLAYSTILIN®. MODELLING CLAY 27 X PLAYSTILIN®. BUILDING BLOCKS

#### playstilin®

CONNECT!

**MOON LANDER** 

playstilin®CONNECT! MOON LANDER / Building blocks + modelling clay