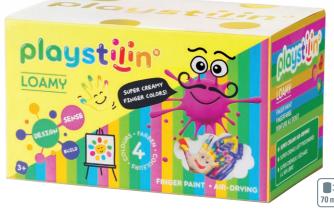

## playstilin®

## LOAMY

- · Finger paint
- Air-drying
- · 4 colors assorted in 2 colors & modelling tool in the box

playstilin® LOAMY finger paints are colors to touch for a particularly tactile

play experience! Thanks to their extra creamy consistency, they don't run so quickly and invite imaginative, creative painting and shaping with your hands. But you can also create the most colorful works of art with stamps, sponges or brushes. Whether on paper, cardboard or foil. And of course all air-drying playstilin® play and modelling clay can also be decorated perfectly with it! LOAMY colors are lightfast, mix very well with each other and dry quickly. And if you want, you can also dilute LOAMY with water and spread it.

Made with high-quality ingredients in Germany! Vegan and without microplastics! Suitable for children aged 3 and over.

GLUTEN-FREE · PROTEIN-FREE · PEANUT-FREE LACTOSE-FREE · CAN BE WASHED OUT

playstilin® LOAMY Finger paint 4 colors in the box