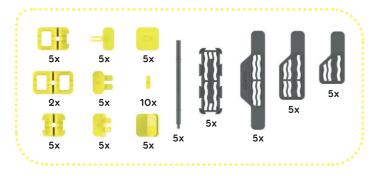

playstilin®CONNECT! Construction set with components and extra light moon modelling clay to build a moon vehicle that actually drives! Simply put it together and design the moon lander yourself with the modelling clay! There are no limits to your creativity! The right amount of almost "weightless" modelling clay in the right places ensures fun and imaginative space adventures when exploring the moon! Alone or as a fun competition!

Without microplastics! Suitable for children aged 5 and over.

GLUTEN-FREE · PROTEIN-FREE · PEANUT-FREE · LACTOSE-FREE

1 X PLAYSTILIN®. MODELLING CLAY 27 X PLAYSTILIN®. BUILDING BLOCKS