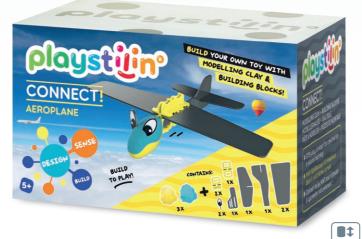

#### **KNEADING FUN & CONSTRUCTION**

- Extra light modelling clay + building blocks
- Air-drying
- 3 x 20 g modelling clay + 10 x building blocks in the box
- Combinable with playstilin® modelling & creative clay

playstilin®CONNECT! Construction set with building blocks and extra-light modelling clay to build an airplane that actually flies! Simply put it together and design the aeroplane yourself with the modelling clay! Creativity is only limited by physics! The right amount of modelling clay in the right places ensures stable and long flights! Alone or as a fun competition!

Without microplastics! Suitable for children aged 5 and over.

**GLUTEN-FREE · PROTEIN-FREE ·** PEANUT-FREE · LACTOSE-FREE