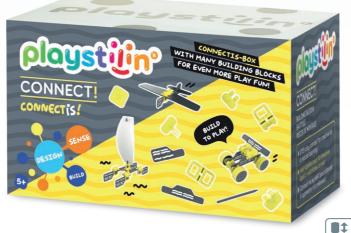

#### **CONNECTIS-BOX MIT VIELEN BAUTEILEN**

- 72 x building blocks in the box
- Combinable with playstilin® modelling & creative clay

playstilin®CONNECT! Set with many different Connectis building blocks for easy assembly and creative combination with the different playstilin® play doughs to create a really playable toy! Simply knead, roll, cut out, form and press the separately available playstilin® modelling clays onto the special playstilin® CONNECT! carrier tiles! There are no limits to creativity! With or without play dough — build the most imaginative creations! Alone or as a fun competition!

#### Without microplastics!

Suitable for children aged 5 and over.

# CONNECT!S

playstilin®CONNECT! CONNECTIS Building blocks