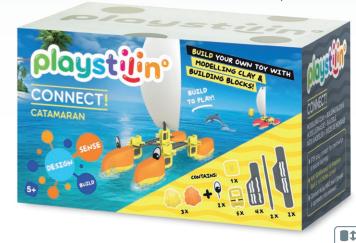

playstilin®CONNECT! Construction set with components and floating clay to build a catamaran that actually floats! Simply put it together and design the catamaran yourself with the play dough! Creativity is only limited by physics! The right amount of floating clay in the right places ensures sufficient lift of the floating bodies and a stable position of the boat in the water! Alone or as a fun competition!

Without microplastics! Suitable for children aged 5 and over. **GLUTEN-FREE · PROTEIN-FREE ·** PEANUT-FREE · LACTOSE-FREE

> 3 X PLAYSTILIN®-FLOATING CLAY

16 X PLAYSTILIN®. BUILDING BLOCKS

# **CONNECT!**

**CATAMARAN** 

playstilin®CONNECT! CATAMARAN / Building blocks + modelling clay