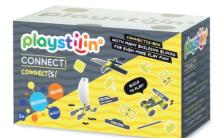

#### **CONNECTIS-BOX MIT VIELEN BAUTEILEN**

- 72 x building blocks in the box
- Combinable with playstilin® modelling & creative clay

playstilin®CONNECT! Set with many different Connectis building blocks for easy assembly and creative combination with the different playstilin® play doughs to create a really playable toy! Simply knead, roll, cut out, form and press the separately available playstilin® modelling clays onto the special playstilin® CONNECT! carrier tiles! There are no limits to creativity! With or without play dough — build the most imaginative creations! Alone or as a fun competition!

# CONNECT!S

playstilin®CONNECT! CONNECTIS Building blocks