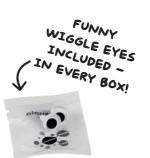

## **TRULY**

- · Genuine play dough
- Non-drying
- · 4 colors, funny wiggle eyes & modelling tool in the box
- Cleverly combinable with playstilin® CONNECT!

playstilin® TRULY is the classic children's play dough that does not dry in the air! For long-lasting modeling fun and for feeling, kneading, rolling out, cutting, shaping and building again and again! For imaginative adventures and creative ideas! Particularly easy to form and suitable for children aged 3 years and over.

## **FLOATY**

- Floating play dough
- · Non-drying
- · 4 colors, funny wiggle eyes & modelling tool in the box
- · Cleverly combinable with playstilin® CONNECT!

playstilin® FLOATY is the floating play dough for children! Non-air-drying for kneading fun even when swimming and in the bath! To feel, knead, roll, cut out, shape and build again and again! For imaginative adventures and creative ideas in the water too! Especially light and soft!

#### playstilin®

- · Extra silky play dough
- · Air-drying
- · 4 colors, funny wiggle eyes & modelling tool in the box
- · Cleverly combinable with playstilin® CONNECT!

playstilin® SILKY is the extra-smooth modelling clay for super-silky modelling fun! Simply knead, press, roll, cut out and form! As playstilin® SILKY dries in the air, it is ideal for handicrafts and creative design! The dried works of art have a pleasantly silky surface and can be colorfully decorated and imaginatively designed with playstilin® LOAMY® finger paint! To keep or as a silky plasticine gift!

## SANDY

- · Formable play sand
- Non-drying
- · 4 colors, funny wiggle eyes & modelling tool in the box
- Cleverly combinable with playstilin® CONNECT!

playstilin® SANDY remains soft and reusable if it is kept well sealed in the zip bag and the practical box after ρlay.

## POTTY

- Extra soft play dough
- · Air-drying
- · 4 colors, funny wiggle eyes & modelling tool in the box
- · Cleverly combinable with playstilin® CONNECT!

cut out and form! As playstilin® POTTY dries in the air, it is ideal for handicrafts and creative design! The dried works of art can then be colorfully decorated with playstilin  $^{\! @}\!$ LOAMY finger paint and imaginatively designed! To keep or as a self-made gift made of play dough! Made with high-quality ingredients in Germany!

## WOOLY

- · Extra fluffy play dough
- Non-drying
- · 4 colors, funny wiggle eyes & modelling tool in the box
- · Cleverly combinable with playstilin® CONNECT!

playstilin® WOOLY is the fluffiest play dough for children to squeeze, pull and snap! Non-air-drying for featherlight kneading fun at home or at school! To feel, knead, roll, shape, build and throw again and again! Extra light and soft with cotton fibers! The very special modeling clay for young and old!