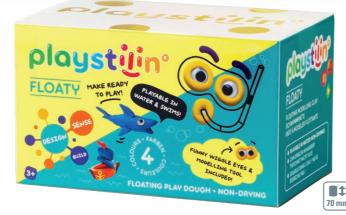

## **FLOATY**

- Floating play dough
- · Non-drying
- · 4 colors, funny wiggle eyes & modelling tool in the box
- · Cleverly combinable with playstilin® CONNECT!

playstilin® FLOATY is the floating play dough for children! Non-air-drying for kneading fun even when swimming and in the bath! To feel, knead, roll, cut out, shape and build again and again! For imaginative adventures and creative ideas in the water too! Especially light and soft!

Made with high-quality ingredients in Germany! Vegan and without microplastics! Suitable for children aged 3 and over.

**GLUTEN-FREE · PROTEIN-FREE ·** PEANUT-FREE · LACTOSE-FREE

playstilin® FLOATY Floating play dough