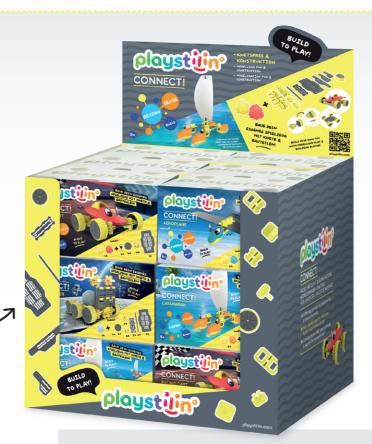

THE GREAT VARIETY TO FEEL. SHAPE & BUTLO!

> playstilin® Display for 18 pcs. playstilin-boxes

INFORMATION CAN BE FOUND 11 ON PLAYSTILIN.COM