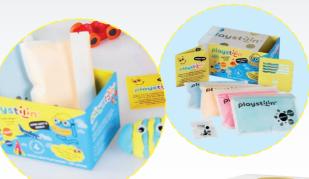

## **AIRY**

- · Extra light play dough
- · Air-drying

plasticine gift!

Without microplastics!

Suitable for children aged 3 and over.

GLUTEN-FREE · PROTEIN-FREE ·

PEANUT-FREE · LACTOSE-FREE

- · 4 colors, funny wiggle eyes & modelling tool in the box
- · Cleverly combinable with playstilin® CONNECT!

playstilin® AIRY Extra light play dough

4 colors in the box