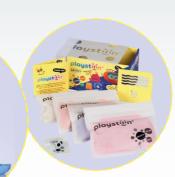

## SANDY

- · Formable play sand
- Non-drying
- · 4 colors, funny wiggle eyes & modelling tool in the box
- Cleverly combinable with playstilin® CONNECT!

playstilin® SANDY remains soft and reusable if it is kept well sealed in the zip bag and the practical box after ρlay.

Without microplastics! Suitable for children aged 3 and over.

**GLUTEN-FREE · PROTEIN-FREE ·** PEANUT-FREE · LACTOSE-FREE

playstilin® SANDY Formable play sand 4 colors in the box