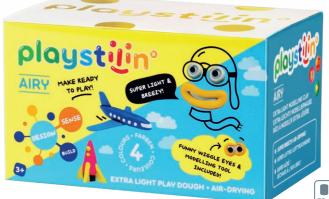

## **AIRY**

- · Extra light play dough
- · Air-drying

plasticine gift!

Without microplastics!

Suitable for children aged 3 and over.

GLUTEN-FREE · PROTEIN-FREE ·

PEANUT-FREE · LACTOSE-FREE

- · 4 colors, funny wiggle eyes & modelling tool in the box
- · Cleverly combinable with playstilin® CONNECT!

playstilin® AIRY is the extra light

modelling clay for super airy modelling fun!

Simply knead, press, roll, cut out and form! As playstilin® AIRY dries in the air, it is ideal for handicrafts and creative

design! The dried works of art are light as a feather and can be colorfully decorated and imaginatively designed

with playstilin® LOAMY finger paint! To keep or as an airy

playstilin® AIRY remains soft and reusable if it is kept well sealed in the zip bag and the practical box after play.

playstilin® AIRY Extra light play dough

4 colors in the box