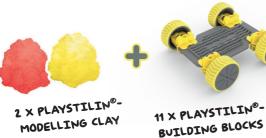

playstilin®CONNECT! Construction set with components and floating clay to build a catamaran that actually floats! Simply put it together and design the catamaran yourself with the play dough! Creativity is only limited by physics! The right amount of floating clay in the right places ensures sufficient lift of the floating bodies and a stable position of the boat in the water! Alone or as a fun competition!

Without microplastics! Suitable for children aged 5 and over. **GLUTEN-FREE · PROTEIN-FREE ·** PEANUT-FREE · LACTOSE-FREE

> 3 X PLAYSTILIN®-FLOATING CLAY

16 X PLAYSTILIN®. BUILDING BLOCKS