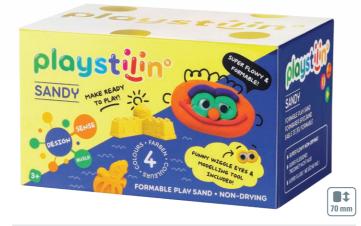

## SANDY

- · Formable play sand
- Non-drying
- · 4 colors, funny wiggle eyes & modelling tool in the box
- Cleverly combinable with playstilin® CONNECT!

playstilin® SANDY remains soft and reusable if it is kept well sealed in the zip bag and the practical box after ρlay.

Without microplastics! Suitable for children aged 3 and over.

**GLUTEN-FREE · PROTEIN-FREE ·** PEANUT-FREE · LACTOSE-FREE

playstilin® SANDY Formable play sand 4 colors in the box