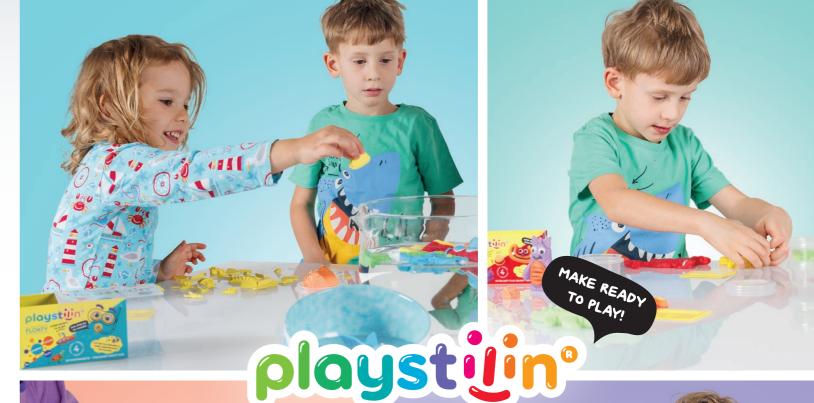

Playstilin® TRULY

SUPER KNEAD & MOLDABLE!

playstilin®

WOOLY

SUPER FLUFFY & STRETCHABLE

playstilin®

**FLOATY** 

PLAYABLE IN WATER & SWIMS!

## **FLOATY**

- Floating play dough
- · Non-drying
- · 4 colors, funny wiggle eyes & modelling tool in the box
- · Cleverly combinable with playstilin® CONNECT!

playstilin® FLOATY is the floating play dough for children! Non-air-drying for kneading fun even when swimming and in the bath! To feel, knead, roll, cut out, shape and build again and again! For imaginative adventures and creative ideas in the water too! Especially light and soft!