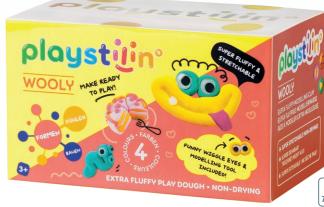

#### playstilin®

## WOOLY

- · Extra fluffy play dough
- Non-drying
- · 4 colors, funny wiggle eyes & modelling tool in the box
- · Cleverly combinable with playstilin® CONNECT!

playstilin® WOOLY is the fluffiest play dough for children to squeeze, pull and snap! Non-air-drying for featherlight kneading fun at home or at school! To feel, knead, roll, shape, build and throw again and again! Extra light and soft with cotton fibers! The very special modeling clay for young and old!

playstilin® WOOLY guarantees play dough fun for a long time and never dries out!

Without microplastics! Suitable for children aged 3 and over.

**GLUTEN-FREE · PROTEIN-FREE ·** PEANUT-FREE · LACTOSE-FREE