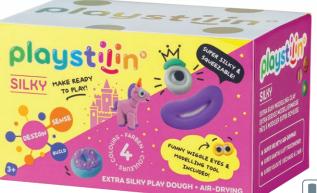

#### playstilin®

- · Extra silky play dough
- · Air-drying
- · 4 colors, funny wiggle eyes & modelling tool in the box
- · Cleverly combinable with playstilin® CONNECT!

playstilin® SILKY is the extra-smooth modelling clay for super-silky modelling fun! Simply knead, press, roll, cut out and form! As playstilin® SILKY dries in the air, it is ideal for handicrafts and creative design! The dried works of art have a pleasantly silky surface and can be colorfully decorated and imaginatively designed with playstilin® LOAMY® finger paint! To keep or as a silky plasticine gift!

Without microplastics! Suitable for children aged 3 and over.

GLUTEN-FREE · PROTEIN-FREE · PEANUT-FREE · LACTOSE-FREE

playstilin® SILKY Extra silky play dough