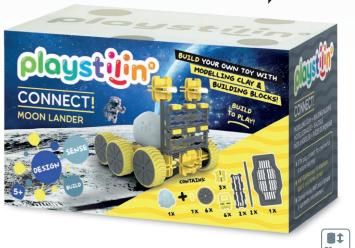

playstilin®CONNECT! Construction set with components and extra light moon modelling clay to build a moon vehicle that actually drives! Simply put it together and design the moon lander yourself with the modelling clay! There are no limits to your creativity! The right amount of almost "weightless" modelling clay in the right places ensures fun and imaginative space adventures when exploring the moon! Alone or as a fun competition!

Without microplastics! Suitable for children aged 5 and over.

GLUTEN-FREE · PROTEIN-FREE · PEANUT-FREE · LACTOSE-FREE

1 X PLAYSTILIN®. MODELLING CLAY 27 X PLAYSTILIN®. BUILDING BLOCKS

#### playstilin®

CONNECT!

**MOON LANDER** 

playstilin®CONNECT! MOON LANDER / Building blocks + modelling clay