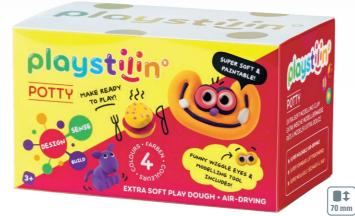

#### playstilin®

## POTTY

- Extra soft play dough
- · Air-drying
- · 4 colors, funny wiggle eyes & modelling tool in the box
- · Cleverly combinable with playstilin® CONNECT!

cut out and form! As playstilin® POTTY dries in the air, it is ideal for handicrafts and creative design! The dried works of art can then be colorfully decorated with playstilin  $^{\! @}\!$ LOAMY finger paint and imaginatively designed! To keep or as a self-made gift made of play dough! Made with high-quality ingredients in Germany!

playstilin® POTTY is the extra soft modelling clay for par-

ticularly tactile modelling fun! Simply knead, press, roll,

Vegan and without microplastics! Suitable for children aged 3 and over.

**GLUTEN-FREE · PROTEIN-FREE ·** PEANUT-FREE · LACTOSE-FREE

playstilin® POTTY Extra soft play dough