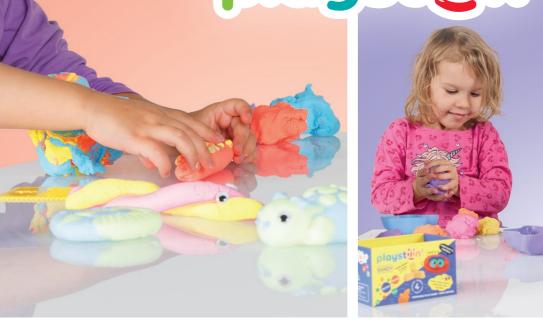

Playstilin® TRULY

SUPER KNEAD & MOLDABLE!

playstilin®

WOOLY

SUPER FLUFFY & STRETCHABLE

playstilin®

**FLOATY** 

PLAYABLE IN WATER & SWIMS!

## WOOLY

- · Extra fluffy play dough
- Non-drying
- · 4 colors, funny wiggle eyes & modelling tool in the box
- · Cleverly combinable with playstilin® CONNECT!

playstilin® WOOLY is the fluffiest play dough for children to squeeze, pull and snap! Non-air-drying for featherlight kneading fun at home or at school! To feel, knead, roll, shape, build and throw again and again! Extra light and soft with cotton fibers! The very special modeling clay for young and old!