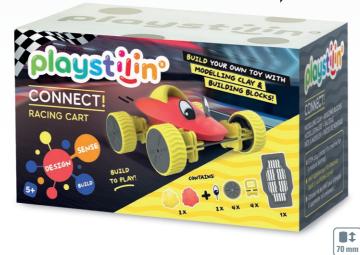

playstilin®CONNECT! Construction set with components and extra-light modelling clay to build a car that actually drives! Simply put it together and design the racing cart yourself with the modelling clay! There are no limits to your creativity! Whether it's a racing car or a truck – the right amount of modelling clay in the right places ensures sufficient mass and low air resistance for the fastest and furthest journeys! Alone or as a fun competition!

Without microplastics!

Suitable for children aged 5 and over.

**GLUTEN-FREE · PROTEIN-FREE ·** PEANUT-FREE · LACTOSE-FREE

## **CONNECT!**

**RACING CART** 

Art.-Nr. **53550** 

playstilin®CONNECT! **RACING CART / Building** blocks + modelling clay